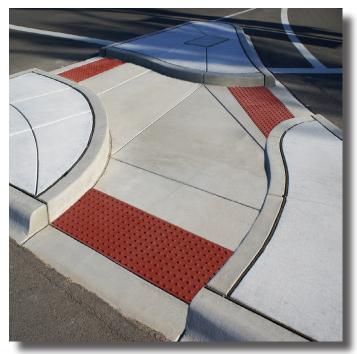

StrongGo Industries® offer a full complement of TekWay High Performance ADA Domes, which are fully compliant and right for any job large or small. These durable, aesthetically pleasing domes are available in almost all natural and federal colors, sizes, dome spacing as well as custom shaped tiles. If you are looking for a custom color, size or layout that hasn't been designed yet, we are glad to offer our services.

- Fully ADA compliant with perfectly defined and dimensioned Truncated Domes.
- The most durable and also most reliable ADA Domes available on the market.
- 100% developed and manufactured in the U.S.A.
- Proven system for the Visually Impaired Citizens as a reliable device for orientation.
- Completely customizable to fit (almost) any job.

TekWay ADA Domes, are designed with the ability to custom cut and fit tiles in the field to meet specific architectural design requirements. All TekWay products are engineered with nano-engineered polymer concrete along with a continuous fiber reinforced membrane. This allows high flexural strengths and gives installers the ability to easily core and/or saw cut tiles using a diamond blade without concerns of chipping and cracking.