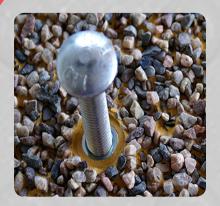

#### **Monolithic Installation**

ADA Dome-Tiles must be installed in a solid and uniform attachment to the substrate.

The proven TekWay Anchor System and Installation Instructions together ensure the monolithic and permanent attachment of the Dome-Tile to the substrate needed to withstand the conditions.

TekWay Anchor System

TekWay ADA Domes may be specified in locations where there is potential for moderate vehicle traffic. In such locations, these domes are subjected to extreme vertical loads and lateral shear pressures created by vehicle tires being rotated while in motion or in a static mode. TekWay ADA Dome tiles can handle these loads providing a Solid and Uniform Installation has been achieved.