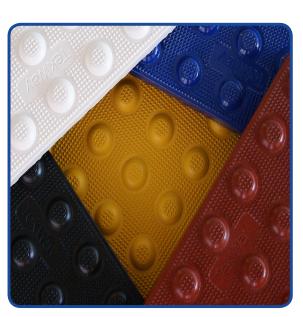

StrongGo Industries® offer a full complement of TekWay High Performance ADA Domes, which are fully compliant and right for any job large or small. These durable, aesthetically pleasing domes are available in almost all natural and federal colors, sizes, dome spacing as well as custom shaped tiles. If you are looking for a custom color, size or layout that hasn't been designed yet, we are glad to offer our services.

- Fully ADA compliant with perfectly defined and dimensioned Truncated Domes.
- The most durable and also most reliable ADA Domes available on the market.
- 100% developed and manufactured in the U.S.A.
- Proven system for the Visually Impaired Citizens as a reliable device for orientation.
- Completely customizable to fit (almost) any job.