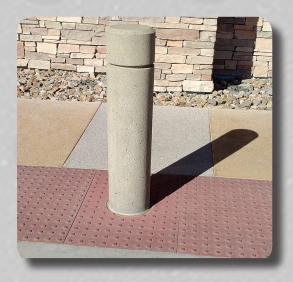

#### **Monolithic Installation**

ADA Dome-Tiles must be installed in a solid and uniform attachment to the substrate.

The proven TekWay Anchor System and Installation Instructions together ensure the monolithic and permanent attachment of the Dome-Tile to the substrate needed to withstand the conditions.

TekWay Anchor System

TekWay ADA Domes may be specified in locations where there is potential for moderate vehicle traffic. In such locations, these domes are subjected to extreme vertical loads and lateral shear pressures created by vehicle tires being rotated while in motion or in a static mode. TekWay ADA Dome tiles can handle these loads providing a Solid and Uniform Installation has been achieved.