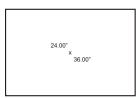

## **Natural Colors Custom Sizes** 45 degree Charcoal Terracotta Radius Tile 24.00" Brown 24.00" x 48.00" Yellow Green **Standard Sizes** 24.00" X 24.00"

x 30.00"

24.00"

Wedge

18.50"

x 12.00"

36.00"

**Federal Colors** 