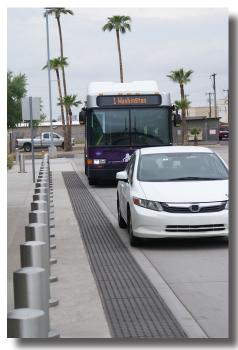

All TekWay ADA Domes are designed to withstand inclement weather as well as heavy foot traffic as experienced on curb ramps. Even occasional car-traffic is not an issue for TekWay ADA Domes. Please, be informed and allow yourself to make an intelligent decision on the dome-specification for your next project.

- Fully ADA compliant with perfectly defined and dimensioned Truncated Domes.
- The most durable and also most reliable ADA Domes available on the market.
- 100% developed and manufactured in the U.S.A.
- Proven system for the Visually Impaired Citizens as a reliable device for orientation.
- Completely customizable to fit (almost) any job.

#### **Monolithic Installation**

ADA Dome-Tiles must be installed in a solid and uniform attachment to the substrate.

The proven TekWay Anchor System and Installation Instructions together ensure the monolithic and permanent attachment of the Dome-Tile to the substrate needed to withstand the conditions.

TekWay Anchor System

TekWay ADA Domes may be specified in locations where there is potential for moderate vehicle traffic. In such locations, these domes are subjected to extreme vertical loads and lateral shear pressures created by vehicle tires being rotated while in motion or in a static mode. TekWay ADA Dome tiles can handle these loads providing a Solid and Uniform Installation has been achieved.